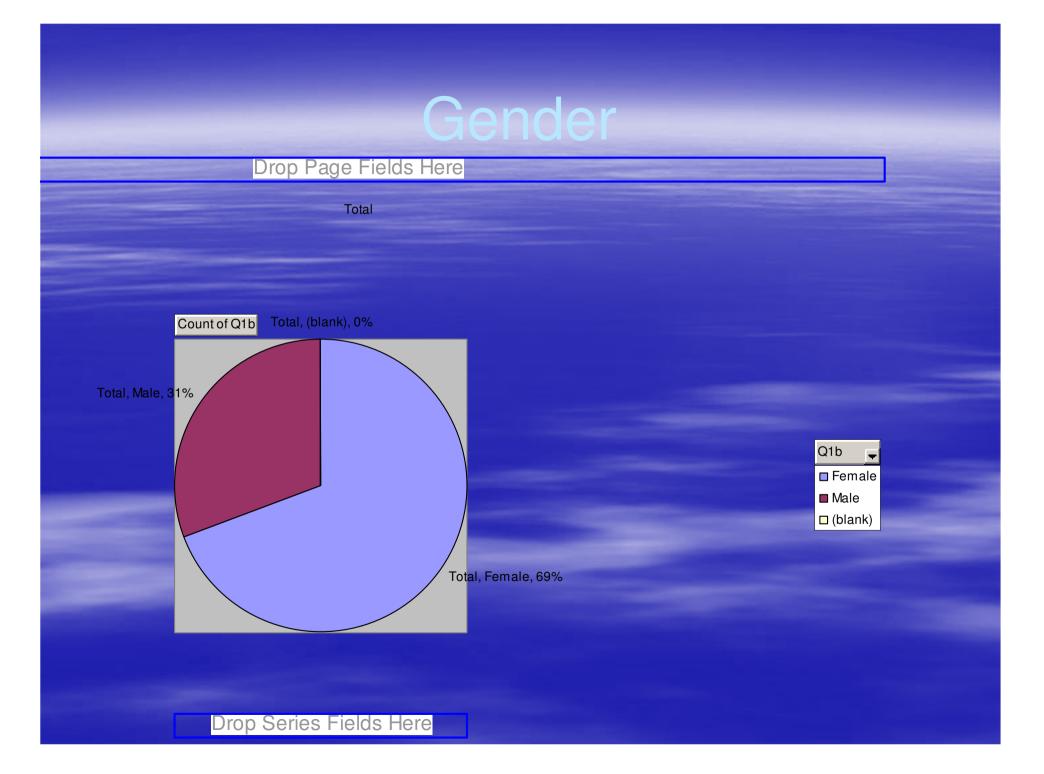

#### Patient Survey 2014

#### Demographics of patients surveyed







### Been with the practice for more than 6 months?



#### **Longstanding Health Needs?**



#### Patients booking appointments





# Reasons for not being satisfied with date/time offered

| Drop Page Fields Here