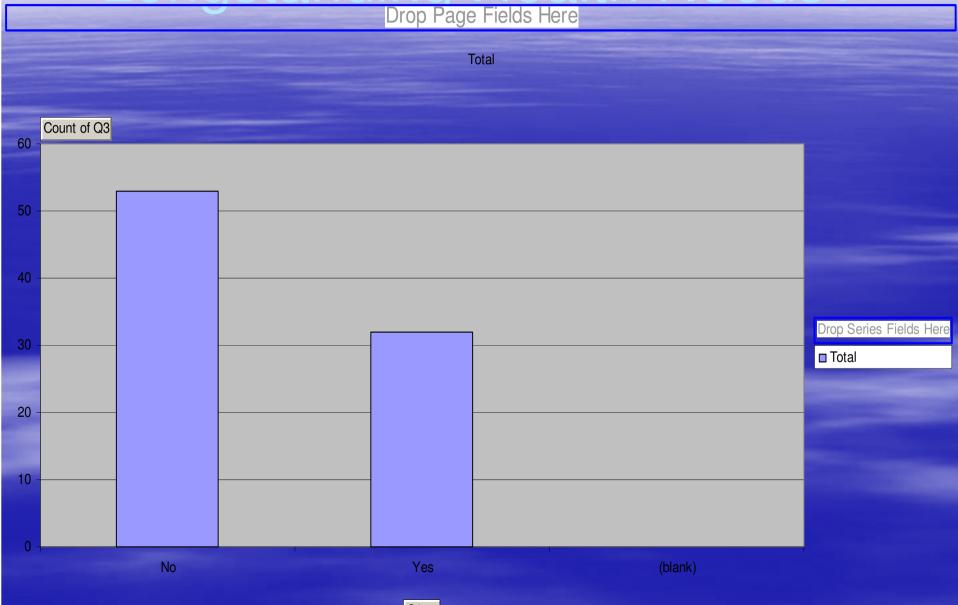

#### Patient Survey 2014

#### Demographics of patients surveyed







### Been with the practice for more than 6 months?



#### **Longstanding Health Needs?**



#### Patients booking appointments





# Reasons for not being satisfied with date/time offered

| Drop Page Fields Here