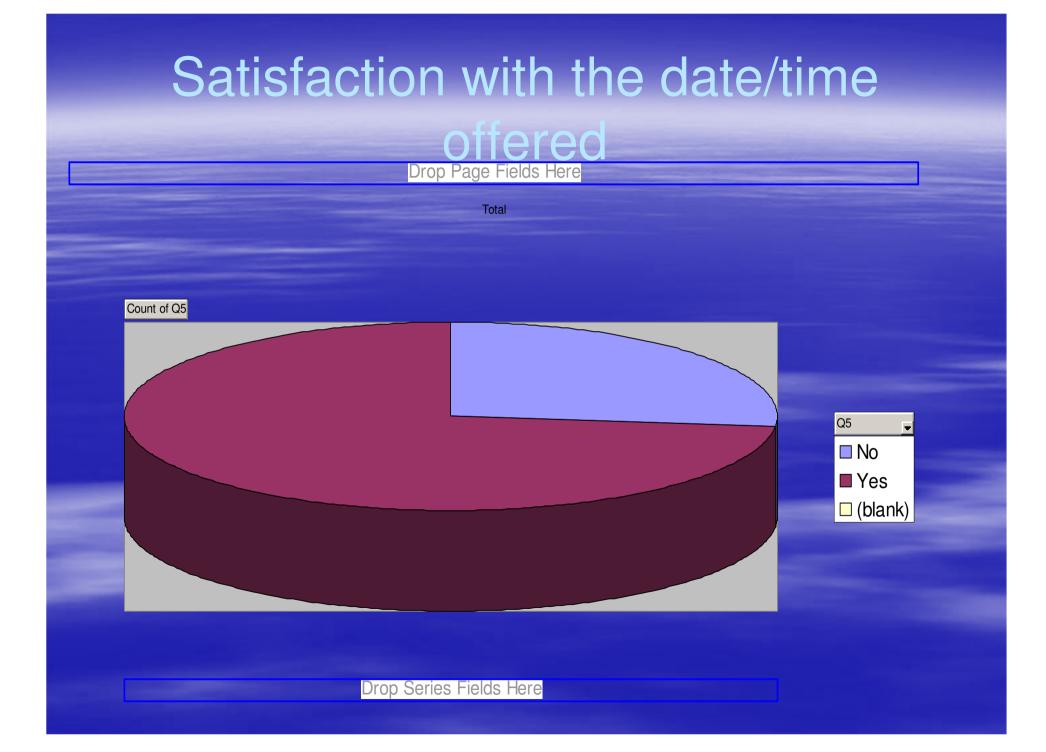

#### Patient Survey 2014

#### Demographics of patients surveyed







### Been with the practice for more than 6 months?



#### **Longstanding Health Needs?**



#### Patients booking appointments





# Reasons for not being satisfied with date/time offered

| Drop Page Fields Here