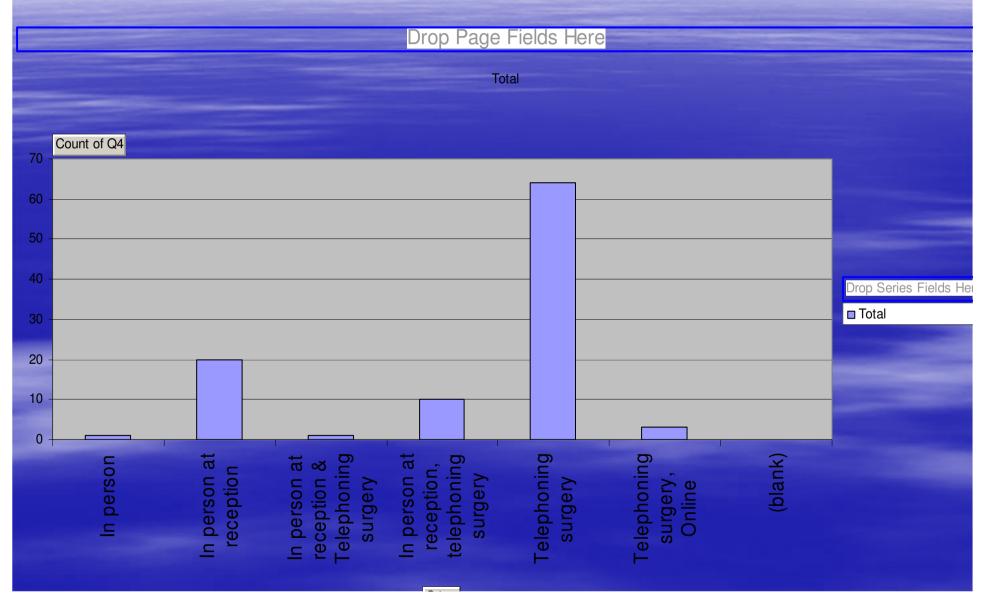

#### Patient Survey 2014

#### Demographics of patients surveyed







### Been with the practice for more than 6 months?



#### **Longstanding Health Needs?**



#### Patients booking appointments





# Reasons for not being satisfied with date/time offered

| Drop Page Fields Here