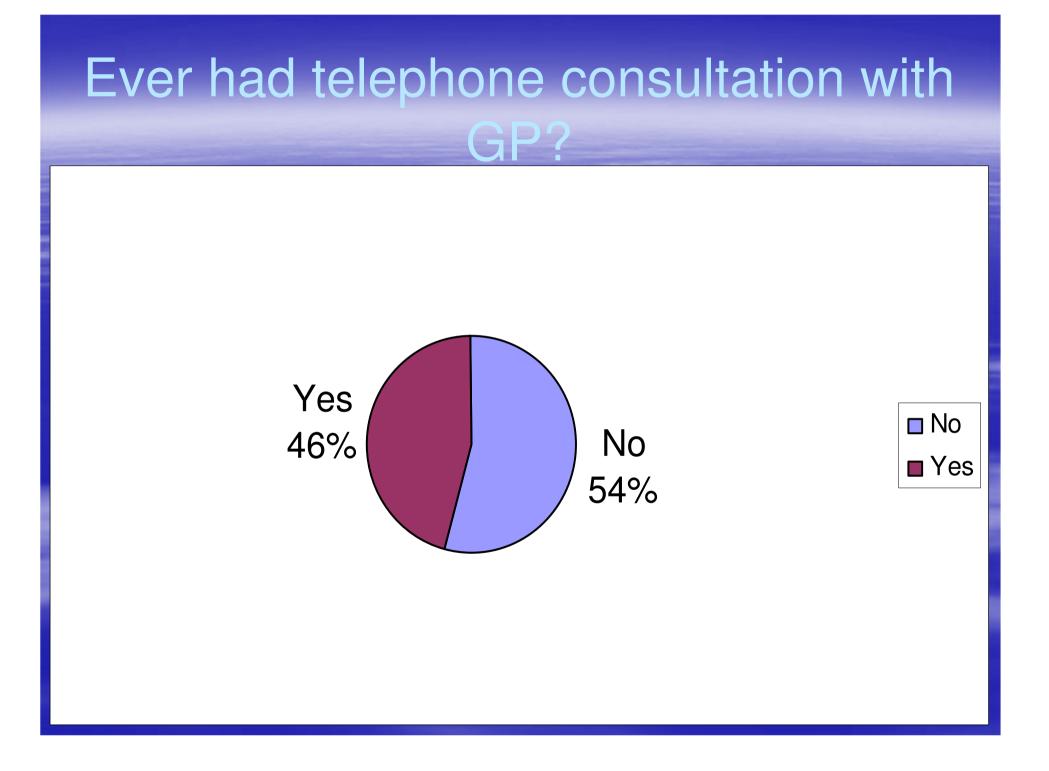

| 8 |
| V stressful if child needs to be seen urgently                                          | 1 |

### Type of appointment preferred

| Booking in advance                                    | 36 |
|-------------------------------------------------------|----|
| Booking in advance, Urgent on the day                 | 4  |
| Booking in advance, Urgent on the day, Walk in Access | 8  |
| Booking in advance, walk in access                    | 3  |
| Don't Know                                            | 5  |
| Urgent on the day                                     | 31 |
| Urgent on the day, Booking in advance                 | 2  |
| Urgent on the day, Walk in Access                     | 4  |
| Walk in Access                                        | 3  |



## Satisfied with telephone consultation?







#### **Comments about Reception Staff**

| Can be nicer                                                                             | 1  |
|------------------------------------------------------------------------------------------|----|
| Excellent                                                                                | 7  |
| Feel that there are never any appointments available.                                    | 1  |
| Friendly, helpful and smiley                                                             | 7  |
| Have no problem. Team is very helpful                                                    | 1  |
| Helpful but unable to offer options I need                                               | 1  |
| Lovely