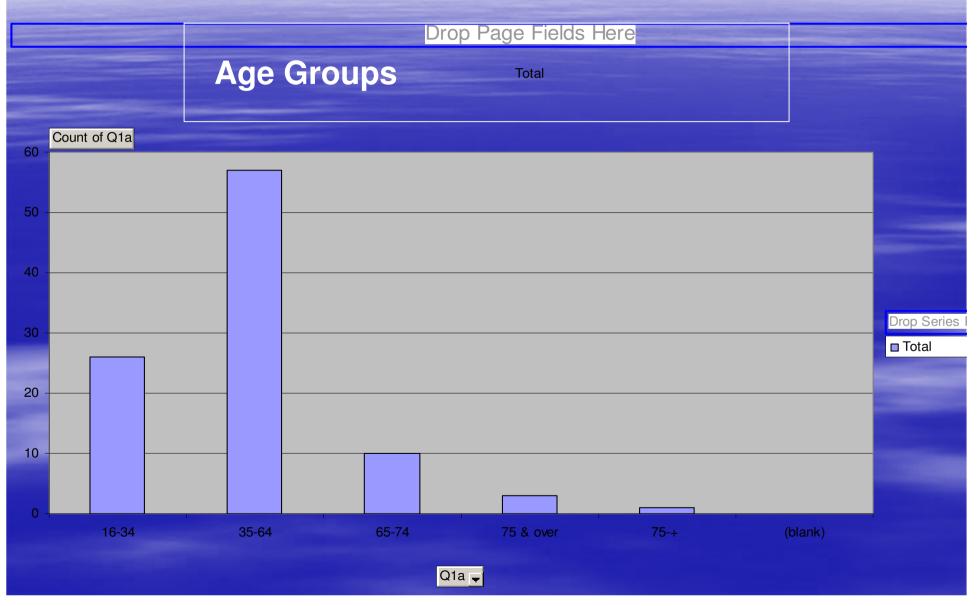

#### Patient Survey 2014

#### Demographics of patients surveyed







### Been with the practice for more than 6 months?



#### **Longstanding Health Needs?**



#### Patients booking appointments





# Reasons for not being satisfied with date/time offered

| Drop Page Fields Here