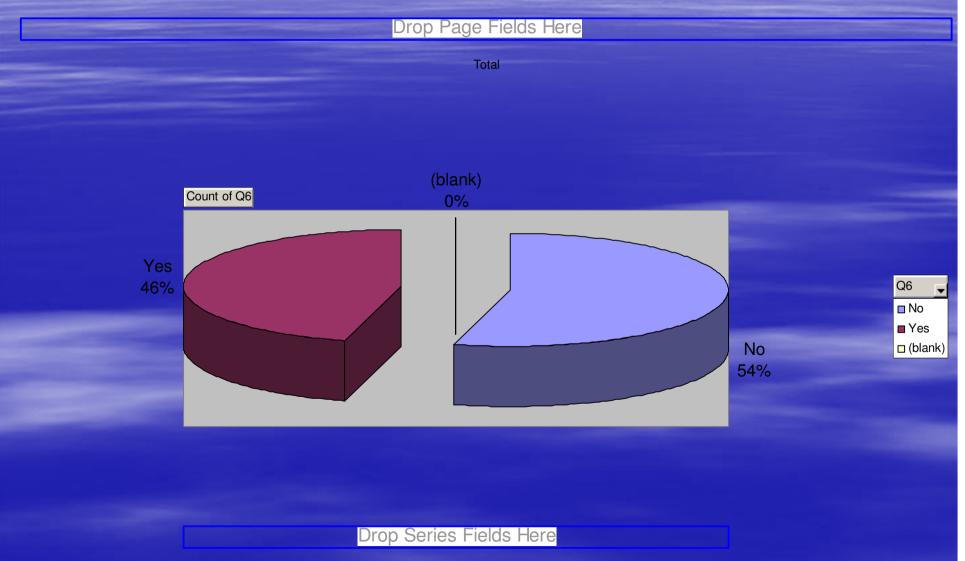

### Satisfied with the system of calling back at 2pm for an afternoon appt?

No ■ Yes