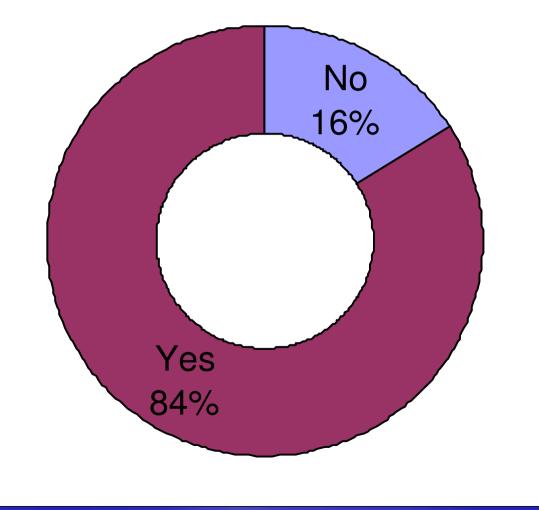

ssful if child needs to be seen urgently                                          | 1 |

### Type of appointment preferred

| Booking in advance                                    | 36 |
|-------------------------------------------------------|----|
| Booking in advance, Urgent on the day                 | 4  |
| Booking in advance, Urgent on the day, Walk in Access | 8  |
| Booking in advance, walk in access                    | 3  |
| Don't Know                                            | 5  |
| Urgent on the day                                     | 31 |
| Urgent on the day, Booking in advance                 | 2  |
| Urgent on the day, Walk in Access                     | 4  |
| Walk in Access                                        | 3  |



## Satisfied with telephone consultation?







#### **Comments about Reception Staff**

| Can be nicer                                                                             | 1  |
|------------------------------------------------------------------------------------------|----|
| Excellent                                                                                | 7  |
| Feel that there are never any appointments available.                                    | 1  |
| Friendly, helpful and smiley                                                             | 7  |
| Have no problem. Team is very helpful                                                    | 1  |
| Helpful but unable to offer options I need                                               | 1  |
| Lovely