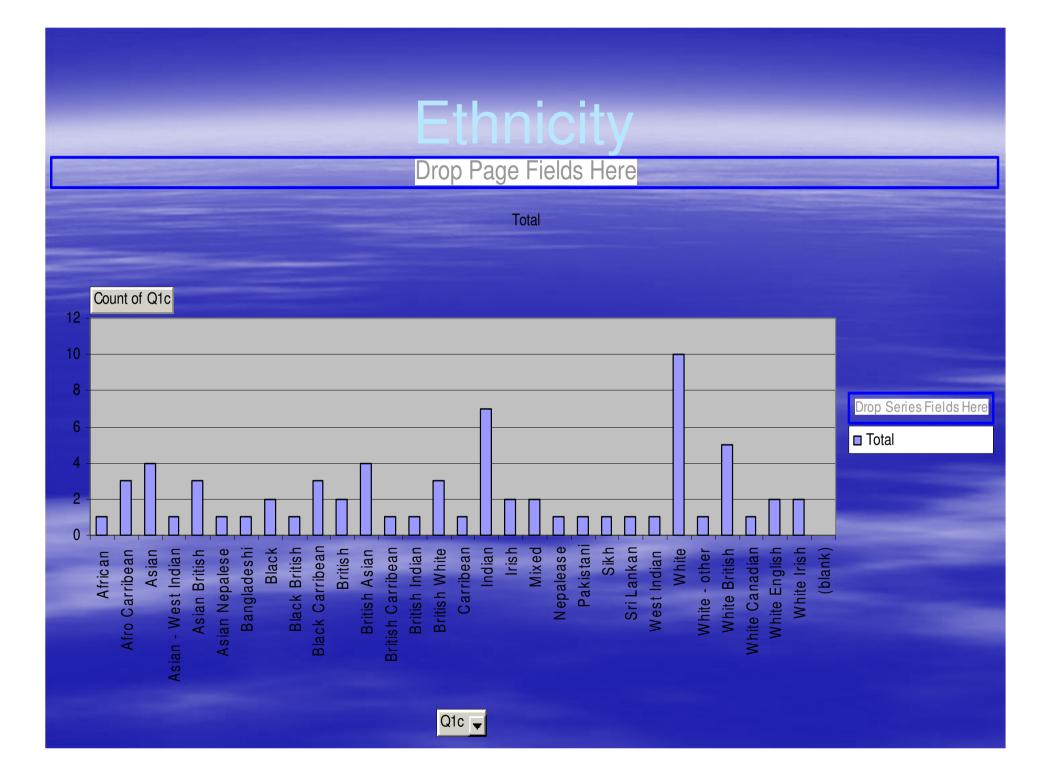

#### Patient Survey 2014

#### Demographics of patients surveyed







### Been with the practice for more than 6 months?



#### **Longstanding Health Needs?**



#### Patients booking appointments





# Reasons for not being satisfied with date/time offered

| Drop Page Fields Here