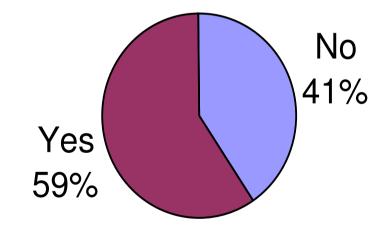

te<br>mo | <u>ls Here</u> |

Q5b 🕳

#### Awareness about Saturday Morning Pre-booked appointments



#### Comments about extended hours

| Appreciated and welcomed            | 1  |
|-------------------------------------|----|
| Booked up all the time              | 1  |
| Excellent idea                      | 2  |
| Good service                        | 13 |
| Helpful                             | 1  |
| Just found out recently             | 1  |
| Lifeline for working individuals    | 1  |
| Need to advertise this more         | 1  |
| Not happy with GP services          | 1  |
| Really good for working individuals | 4  |
| Work on Saturdays till 2pm          | 1  |
| Would like later appts too          | 3  |

### Satisfied with the system of calling back at 2pm for an afternoon appt?



No ■ Yes

# Comments about calling back on the day at 2pm for an afternoon appt

| Awkward if the appt is shortly after calling.                                           | 1 |
|-----------------------------------------------------------------------------------------|---|
| Costs money and time                                                                    | 1 |
| Difficult to get appt                                                                   | 3 |
| Difficult to keep calling whilst at work                                                | 3 |
| Good idea                                                                               | 1 |
| I was not aware                                                                         | 1 |
| Inconvenient to callback in the afternoon.