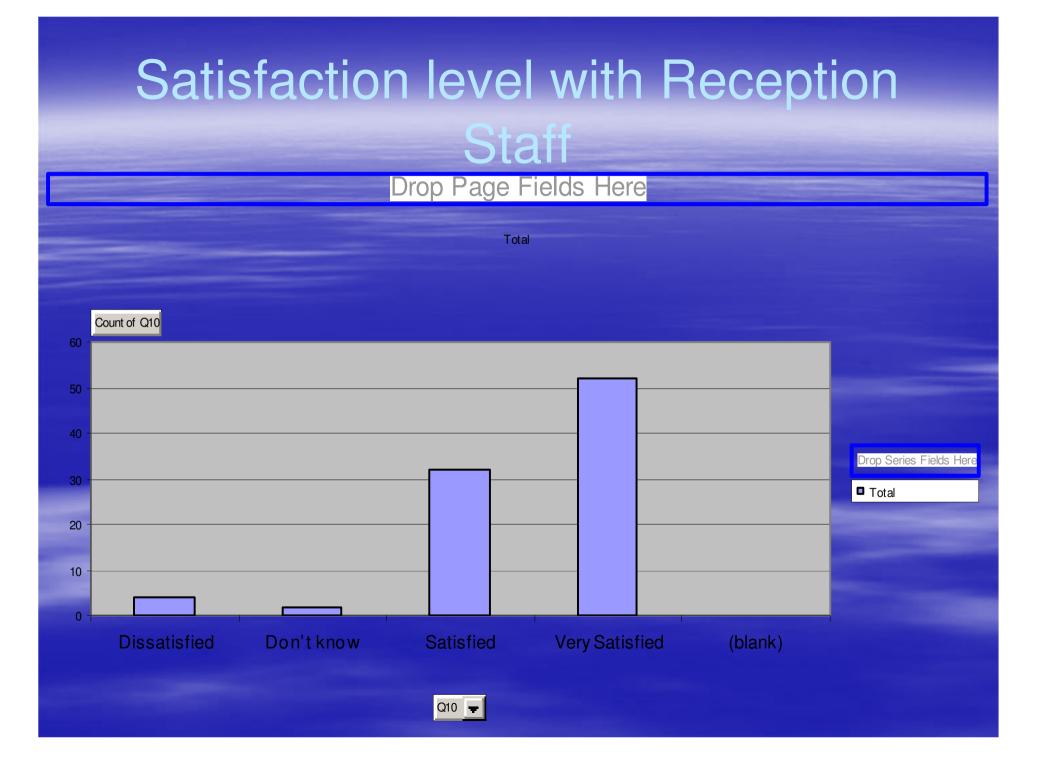

#### **Comments about Reception Staff**

| Can be nicer                                                                             | 1  |
|------------------------------------------------------------------------------------------|----|
| Excellent                                                                                | 7  |
| Feel that there are never any appointments available.                                    | 1  |
| Friendly, helpful and smiley                                                             | 7  |
| Have no problem. Team is very helpful                                                    | 1  |
| Helpful but unable to offer options I need                                               | 1  |
| Lovely                                                                                   | 1  |
| More evening appts and delivery to other pharmacies apart from Shaftesbury Circle        | 1  |
| not friendly                                                                             | 1  |
| Not well behaved                                                                         | 1  |
| Polite & courteous                                                                       | 3  |
| Queuing system on telephone. Availability of pre-booked appts in a reasonable time frame | 1  |
| Some are more 'people friendly' than others                                              | 1  |
| Try hard to accommodate appts but are restricted due to practice opening hrs             | 1  |
| Usually v helpful, especially new staff                                                  | 1  |
| V helpful                                                                                | 7  |
| Very friendly and willing to help                                                        | 12 |
| Very good. The best so far!                                                              | 1  |
| Very helpful and polite                                                                  | 12 |