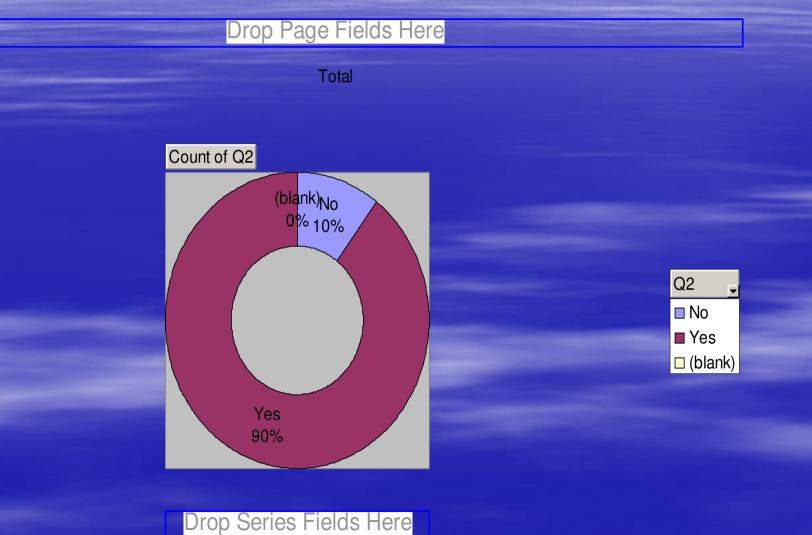

#### Patient Survey 2014

#### Demographics of patients surveyed







### Been with the practice for more than 6 months?



#### **Longstanding Health Needs?**



#### Patients booking appointments





# Reasons for not being satisfied with date/time offered

| Drop Page Fields Here